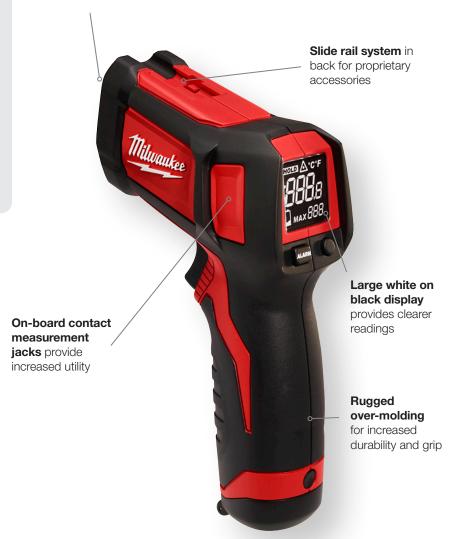

## 2266-20

| Tamananatura Danas        | -30C to 500C                        |
|---------------------------|-------------------------------------|
| Temperature Range         | (-20 to 932F)                       |
| Basic Accuracy            | 1.50%                               |
| K-Type Thermocouple input | YES                                 |
| Repeatability             | 0.50%                               |
| Display Resolution        | 0.2C (0.2F)                         |
| Response time             | <500 mS                             |
| Emissivity                | 0.95                                |
| Hold                      | YES                                 |
| MAX                       | YES                                 |
| Backlight                 | YES                                 |
| ALARM (Hi, Lo)            | YES                                 |
| Distance to Spot          | 12 to 1                             |
| Rugged Over mold          | YES                                 |
| Warranty                  | 5 Years                             |
| Includes                  | IR Gun, 3 "AA" Batteries,<br>Manual |